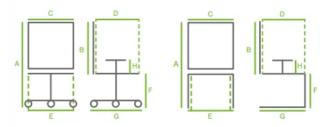

## **DIMENSIONS**

|                    | Α       | В  | C  | D  | E  | F     | G  | н  |
|--------------------|---------|----|----|----|----|-------|----|----|
| WH A CU + OSEC KIT | 110/123 | 64 | 44 | 44 | 55 | 46/58 | 70 | 19 |
| WH B CU + OSEC KIT | 89/102  | 45 | 44 | 44 | 55 | 46/58 | 70 | 19 |
| WH B CU + SL KIT   | 89      | 45 | 44 | 44 | 55 | 46    | 70 | 19 |