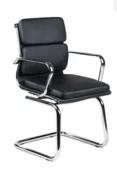

## SLIDE

Chrome-plated steel tube, 30mm diameter. Non-slip nylon feet

2 m³ 0.30 kg 14

Finta pelle nera

Finta pelle nera

WH B CU + SL KIT

Finta pelle nera