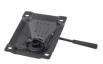

# **MECHANISM (OSEC)**

Simple tilting mechanism with user weight-based adjustment

### GAS

Class 4 gaslift

### BASE

Chrome steel base, diameter 700mm

### WHEELS

Self-braking W-type wheels for all floors