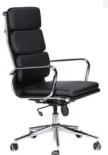

## DESCRIPTION

This monocoque chair stands out for its visible chrome frame, with armrests and base also finished in chrome, giving it a refined and contemporary appearance. Available in two versions — with a high back composed of three separate cushions with elegant stitching, or with a medium back with two cushions — it offers the perfect combination of style and comfort. The clean lines and ergonomic design make it an ideal choice for modern offices and cutting-edge conference rooms. With its attention to detail, this chair ensures a comfortable and sophisticated seating experience, enhancing any professional environment.

# STRUCTURE

Load-bearing tube in chromeplated steel 30x15, padded and upholstered

# ARMRESTS

Fixed armrests in chrome steel