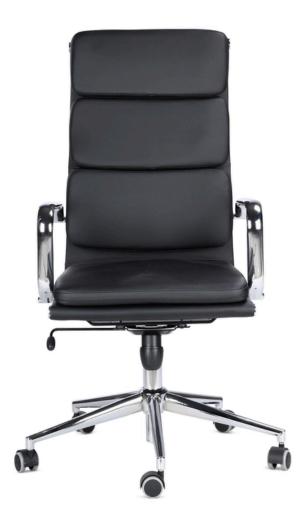

## DESCRIPTION

This monocoque chair stands out for its visible chrome frame, with armrests and base also finished in chrome, giving it a refined and contemporary appearance. Available in two versions — with a high back composed of three separate cushions with elegant stitching, or with a medium back with two cushions — it offers the perfect combination of style and comfort. The clean lines and ergonomic design make it an ideal choice for modern offices and cutting-edge conference rooms. With its attention to detail, this chair ensures a comfortable and sophisticated seating experience, enhancing any professional environment.

# STRUCTURE

Load-bearing tube in chromeplated steel 30x15, padded and upholstered

# ARMRESTS

Fixed armrests in chrome steel

### GAS

Class 4 gaslift

### BASE

Chrome steel base, diameter 700mm

### WHEELS

Self-braking W-type wheels for all floors